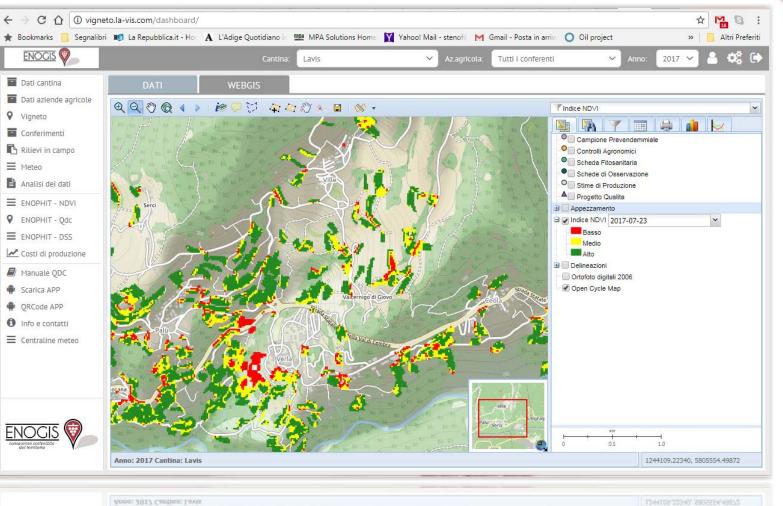

### Satellite based vigour maps

### Predictive models and data spatialization: production and diseases

#### **Spatial distribution maps**

- Fungal diseases
- Insects