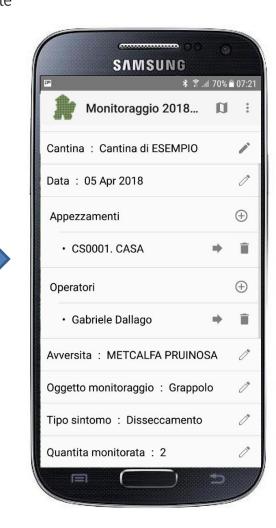

# Field observations, through survey forms

| SV<br>SV                                   | MSU                 | NG<br>R | 40%           | 17.0  |
|--------------------------------------------|---------------------|---------|---------------|-------|
|                                            | Q                   | »<br>ا  | 40%           | 17.0  |
| Dati di 3 min fa. A<br>attesa di segnale   |                     |         |               | i. In |
| SIMONINI DAN<br>PINOT GRIGIO<br>SERRAVALLE | 1999 - Carlos Maria |         | 156,224<br>km | 7     |
| LAGREIN N.                                 |                     |         | 156,307<br>km | 1     |
| BIANCHI LUCI<br>CHARDONNAN<br>CHIZZOLA     |                     |         | 156,394<br>km | 7     |
| BIANCHI LUCIA<br>CHARDONNAN<br>CHIZZOLA    |                     |         | 156,511<br>km | 1     |
| VERDI MARIAI<br>CHARDONNAN<br>BRENTONICO   |                     |         | 156,528<br>km | 7     |
|                                            | Ø                   |         |               |       |

### Field observations, through survey forms