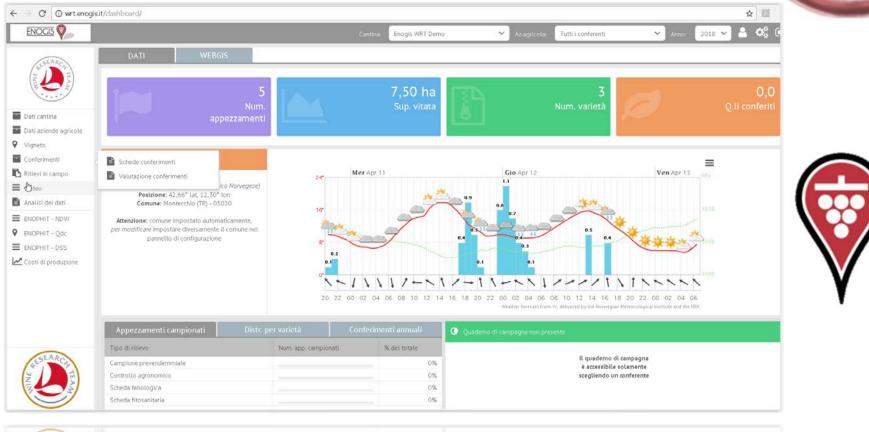

# Meteo: real-time weather data and forecasts

|     |      | ll quademo di cempagna   |
|-----|------|--------------------------|
| 110 |      |                          |
|     |      | è accessibile solumente  |
|     |      | scegliendo un conferente |
|     | 0.80 |                          |
|     | 0af  |                          |
|     |      |                          |

#### With strategic dashboards for decision making