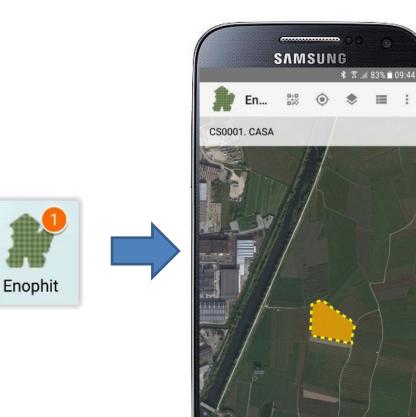

### Vineyard registers, interconnected with maps

Direct connection to any ERP, via interoperable webservices or standardized data exchange

### Laboratory data integration

In-the-field activities tracking (Android devices)