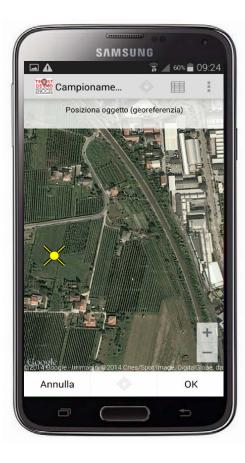

# Field observations, through survey forms

| SV<br>SV                                   | MSU                 | NG<br>R | 40%           | 17.0  |
|--------------------------------------------|---------------------|---------|---------------|-------|
|                                            | Q                   | »<br>ا  | 40%           | 17.0  |
| Dati di 3 min fa. A<br>attesa di segnale   |                     |         |               | i. In |
| SIMONINI DAN<br>PINOT GRIGIO<br>SERRAVALLE | 1999 - Carlos Maria |         | 156,224<br>km | 7     |
| LAGREIN N.                                 |                     |         | 156,307<br>km | 1     |
| BIANCHI LUCI<br>CHARDONNAN<br>CHIZZOLA     |                     |         | 156,394<br>km | 7     |
| BIANCHI LUCIA<br>CHARDONNAN<br>CHIZZOLA    |                     |         | 156,511<br>km | 1     |
| VERDI MARIAI<br>CHARDONNAN<br>BRENTONICO   |                     |         | 156,528<br>km | 7     |
|                                            | Ø                   |         |               |       |

### Field observations, through survey forms