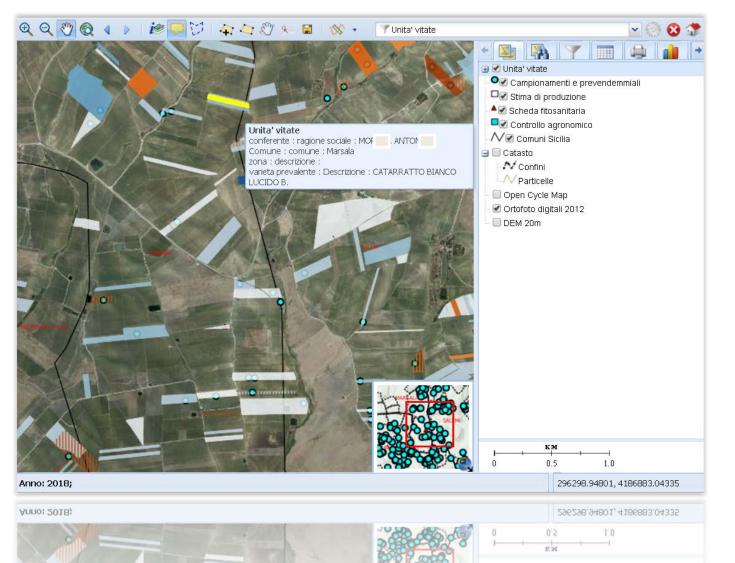

### Vineyard registers, interconnected with maps

Direct connection to any ERP, via interoperable webservices or standardized data exchange

### Predictive models and data spatialization: production and diseases