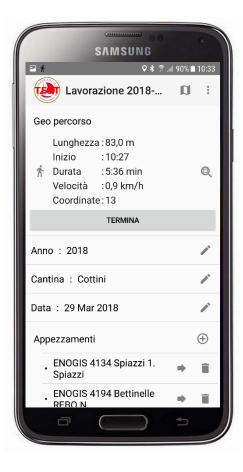

# Field observations, through survey forms

| SV<br>SV                                   | MSU                 | NG<br>R | 40%           | 17.0  |
|--------------------------------------------|---------------------|---------|---------------|-------|
|                                            | Q                   | »<br>ا  | 40%           | 17.0  |
| Dati di 3 min fa. A<br>attesa di segnale   |                     |         |               | i. In |
| SIMONINI DAN<br>PINOT GRIGIO<br>SERRAVALLE | 1999 - Carlos Maria |         | 156,224<br>km | 7     |
| LAGREIN N.                                 |                     |         | 156,307<br>km | 1     |
| BIANCHI LUCI<br>CHARDONNAN<br>CHIZZOLA     |                     |         | 156,394<br>km | 7     |
| BIANCHI LUCIA<br>CHARDONNAN<br>CHIZZOLA    |                     |         | 156,511<br>km | 1     |
| VERDI MARIAI<br>CHARDONNAN<br>BRENTONICO   |                     |         | 156,528<br>km | 7     |
|                                            | Ø                   |         |               |       |

### Field observations, through survey forms