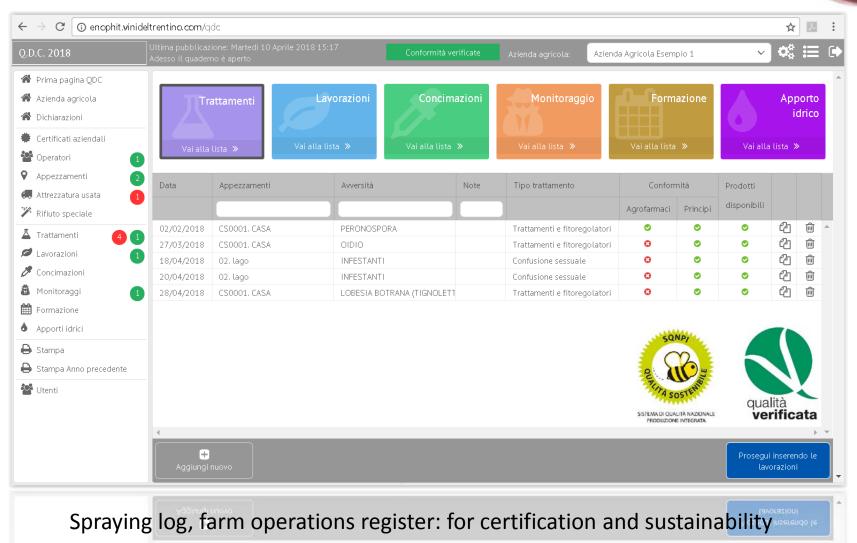

| 1     |
| VERDI MARIAI<br>CHARDONNAN<br>BRENTONICO   |                     |         | 156,528<br>km | 7     |
|                                            | Ø                   |         |               |       |





### Field observations, through survey forms





# Meteo: real-time weather data and forecasts





|     |      | ll quademo di cempagna   |
|-----|------|--------------------------|
| 110 |      |                          |
|     |      | è accessibile solumente  |
|     |      | scegliendo un conferente |
|     | 0.80 |                          |
|     | 0af  |                          |
|     |      |                          |

#### With strategic dashboards for decision making

### Satellite based vigour maps





### Spraying log, processing operations register







### Laboratory data integration











In-the-field activities tracking (Android devices)







### Predictive models and data spatialization: production and diseases

#### Production potential maps (for grape variety and year)

- Sugar content
- Acidity
- Produced quantities

#### **Spatial distribution maps**

- Fungal diseases
- Insects









### **Decision support systems**



:

20



Google









conoscenza del t









#### Cluster customers'





CANTINE TERRE DEGLI SVEVI

MONTEMASSI MAREMMA TOSCANA

D'ALBO

#### Others...





### Vini del Trentino Consorzio di tutela













#### **STENO FONTANARI**

MPA Solutions soc. coop. Via al Maso Visintainer, 8 - 38122 - Trente www.mpasol.it – fontanari@mpasol.it