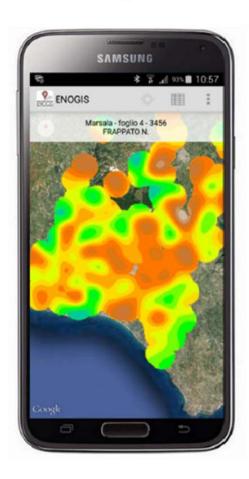

### Predictive models and data spatialization: production and diseases

#### Production potential maps (for grape variety and year)

- Sugar content
- Acidity
- Produced quantities

#### **Spatial distribution maps**

- Fungal diseases
- Insects