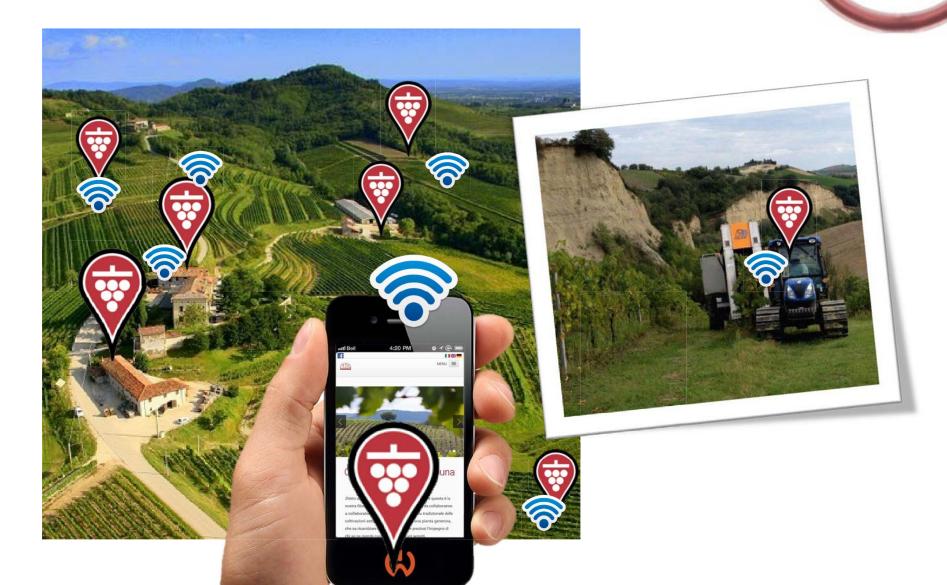

### What is Enogis?

History of the vineyard, present of the company, future strategy cloud data, internet or App access

A **suite** of technologies for collecting, interconnecting, visualizing, managing data: enhance territorial **knowledge** and potential!

### Vineyard registers, interconnected with maps

Direct connection to any ERP, via interoperable webservices or standardized data exchange