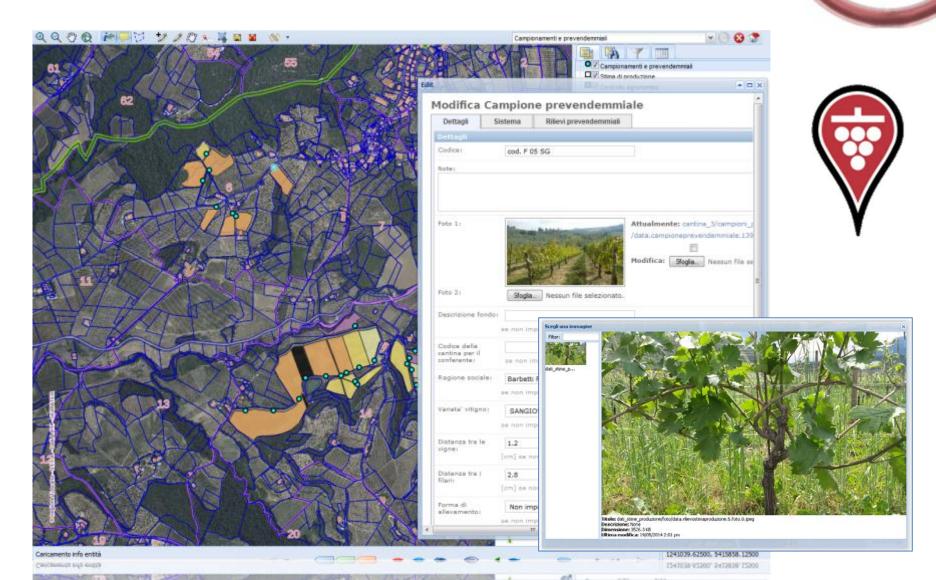

### Vineyard registers, interconnected with maps

Direct connection to any ERP, via interoperable webservices or standardized data exchange

### Predictive models and data spatialization: production and diseases