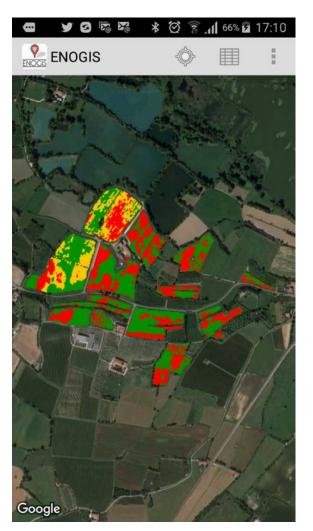

### Satellite based vigour maps

#### **Spatial distribution maps**

- Fungal diseases
- Insects