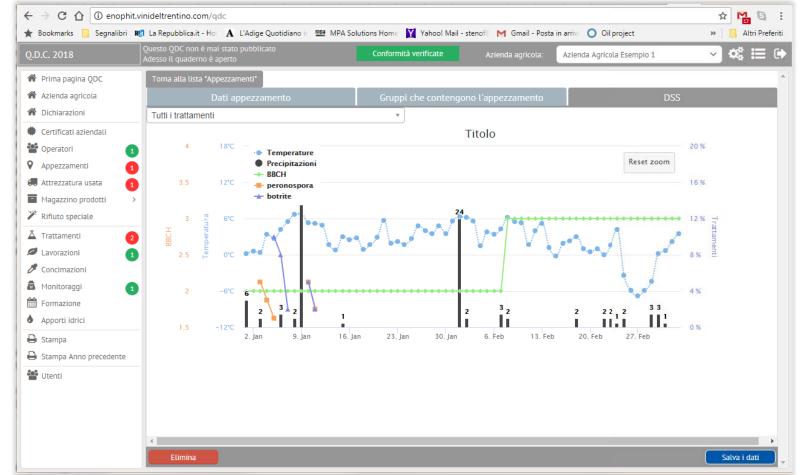

### Predictive models and data spatialization: production and diseases

### **Decision support systems**

:

20

Google

conoscenza del t