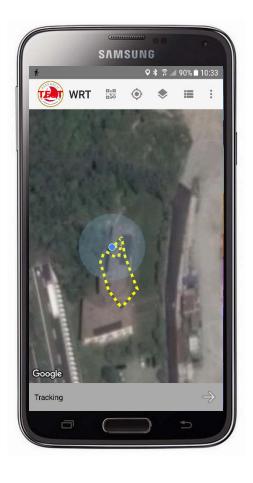

### Laboratory data integration

In-the-field activities tracking (Android devices)