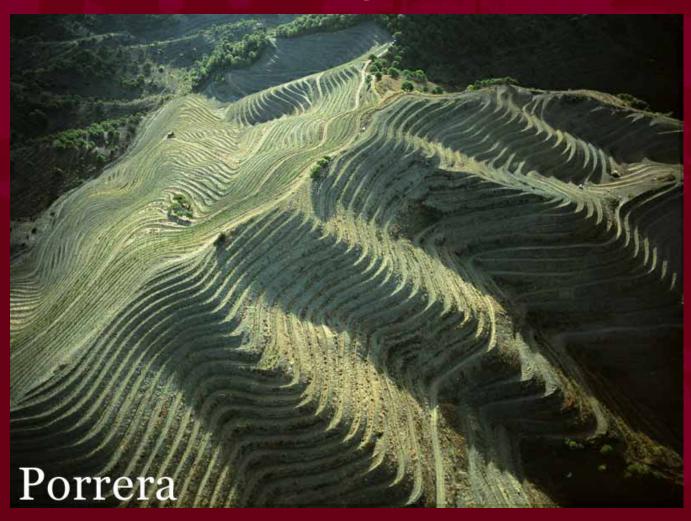

razil** Vineyards Partially owned SOURCESS OCCUR. company Autoration



#### China agreement





#### Ribera del Duero

A "garage" winery at Ribera vineyard, surrounded by 7 ha vineyard

#### Toro

40 ha in the area of San Román, best production area of Tinto Fino variety

#### Rioja

5,3 ha in the area of Alto Otero near the Labastida Town.

#### Jumilla

160 ha at vineyard; 40 ha of very old Monastrell





#### Marimar Estate





#### VINOTECA TORRES in La Roca





#### VINOTECA TORRES in Barcelona





#### Centro Cultural del Vino







Spanish range















#### Chile range











#### California range





#### Jean Leon range







#### Milmanda single vineyard





# Fransola single vineyard





#### Grans Muralles single vineyard





## Porrera single vineyard





### Torres Family





# TORRES