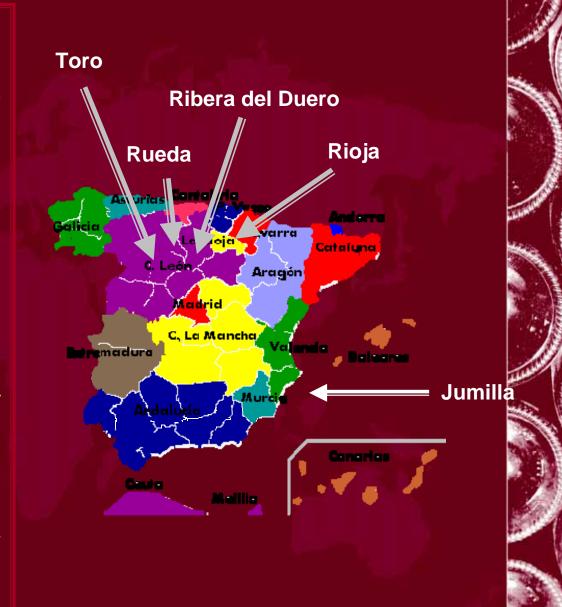

#### Ribera del Duero

A "garage" winery at Ribera vineyard, surrounded by 7 ha vineyard

#### Toro

40 ha in the area of San Román, best production area of Tinto Fino variety

#### Rioja

5,3 ha in the area of Alto Otero near the Labastida Town.

#### Jumilla

160 ha at vineyard; 40 ha of very old Monastrell