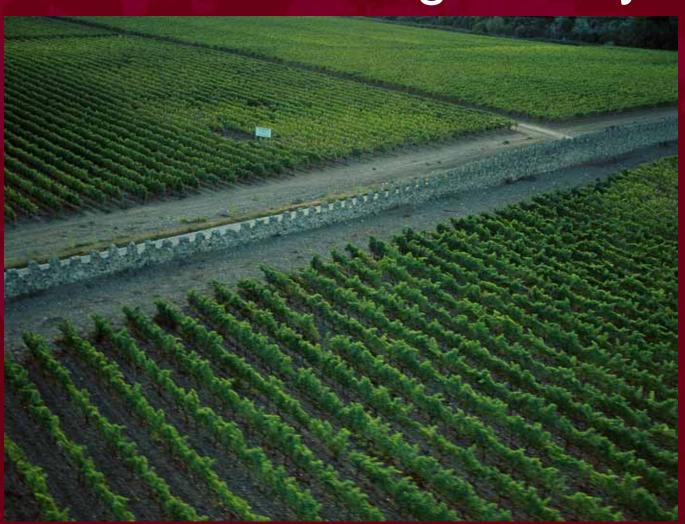

state Chile The same Winery **Brazil** Vineyards Partially owned SOURCESS OCCUR. company Autoration



#### China agreement





#### Ribera del Duero

A "garage" winery at Ribera vineyard, surrounded by 7 ha vineyard

#### Toro

40 ha in the area of San Román, best production area of Tinto Fino variety

#### Rioja

5,3 ha in the area of Alto Otero near the Labastida Town.

#### Jumilla

160 ha at vineyard; 40 ha of very old Monastrell





#### Marimar Estate





#### VINOTECA TORRES in La Roca





#### VINOTECA TORRES in Barcelona





#### Centro Cultural del Vino







Spanish range















#### Chile range











#### California range





#### Jean Leon range







#### Milmanda single vineyard





# Fransola single vineyard





#### Grans Muralles single vineyard





## Porrera single vineyard





### Torres Family





# TORRES